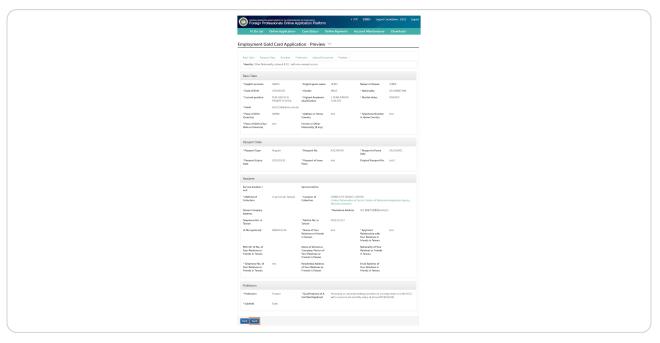

#### **Employment Gold Card Application - Preview**

Please review all your application's information to ensure its accuracy before clicking the "Send" button to submit the application.