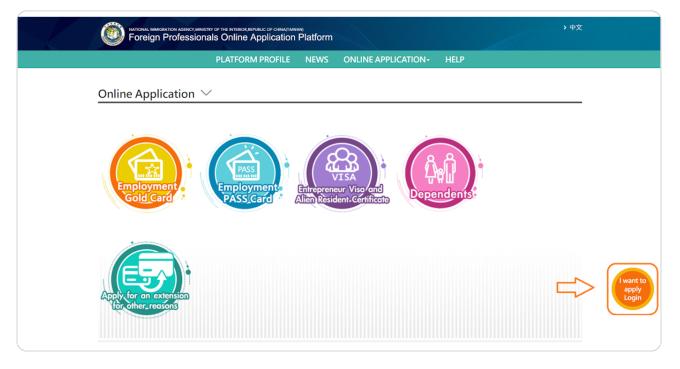

## Click on the "I want to apply/Login" button at the bottom right of the portal

NOTE: The Employment Gold Card button may contain important updates relevant to your Gold Card application. Please be sure to read through the information posted there.