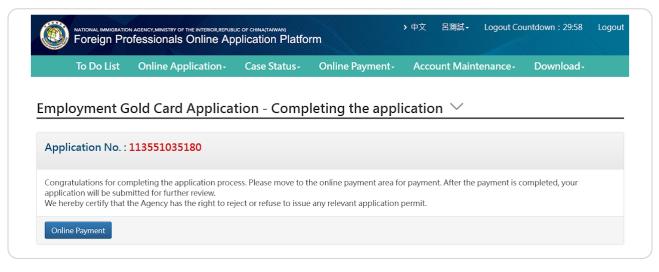

#### Completed!

Once you submit the application, you will find the application case number for your reference. Afterward, please proceed to the online payment area to submit the payment.