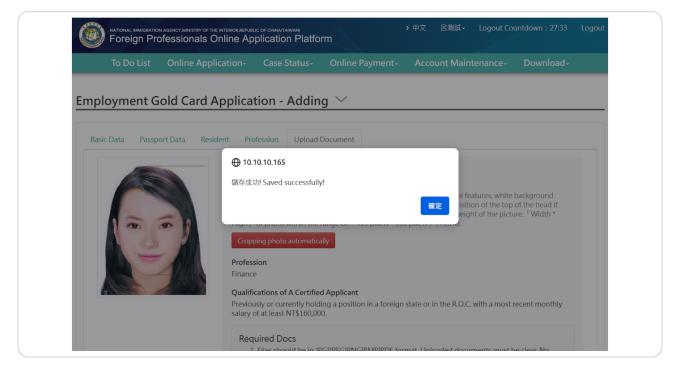

#### Your application has been successfully saved!

After the system passes the initial check, the "Save Function" prompt message will be displayed. Click "OK" to proceed to the next step.

To proceed to the next step, please simply click "OK"