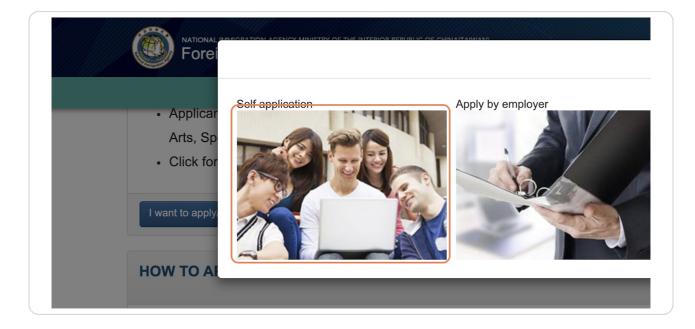

e Jun 03, 2024 Last Updated Aug 01, 2024

#### Log in to the Foreign Professionals Online Application Website

Here is the link: <u>https://coa.immigration.gov.tw/coa-frontend/four-in-one/entry/main?lang=en</u>

NOTE 1: Please use Google Chrome or Firefox as your browser. Do not use Safari. Make sure not to use a VPN.

NOTE 2: If you have further questions about the application, please check the FAQ section on the official Gold Card website: https://goldcard.nat.gov.tw/en/tags/application/

#### STEP 2

## Click on the "I want to apply/Login" button at the bottom right of the portal

NOTE: The Employment Gold Card button may contain important updates relevant to your Gold Card application. Please be sure to read through the information posted there.



# Click the "Self application" icon



#### STEP 4

# Log in to your account

| M | Login to Your     | Account          |                  | -IE |
|---|-------------------|------------------|------------------|-----|
| / | Account           | goldcard_demo    | Forgot Account?  |     |
| - | Password          |                  | Forgot Password? |     |
|   |                   | Bn5Jnn<br>change | BnsjnnO          |     |
|   | Create an Account | Resend Confirmat | ion letter Login |     |

#### NOTE: The portal "Logout countdown" is set to 30 minutes.

Please click "Save" at the bottom left at any time while filling out the form to prevent losing any data.



STEP 6

Under the "Application" tab, select "Apply as New Applicant and Renew an Expired Card"

| To Do List                     | Online Application-